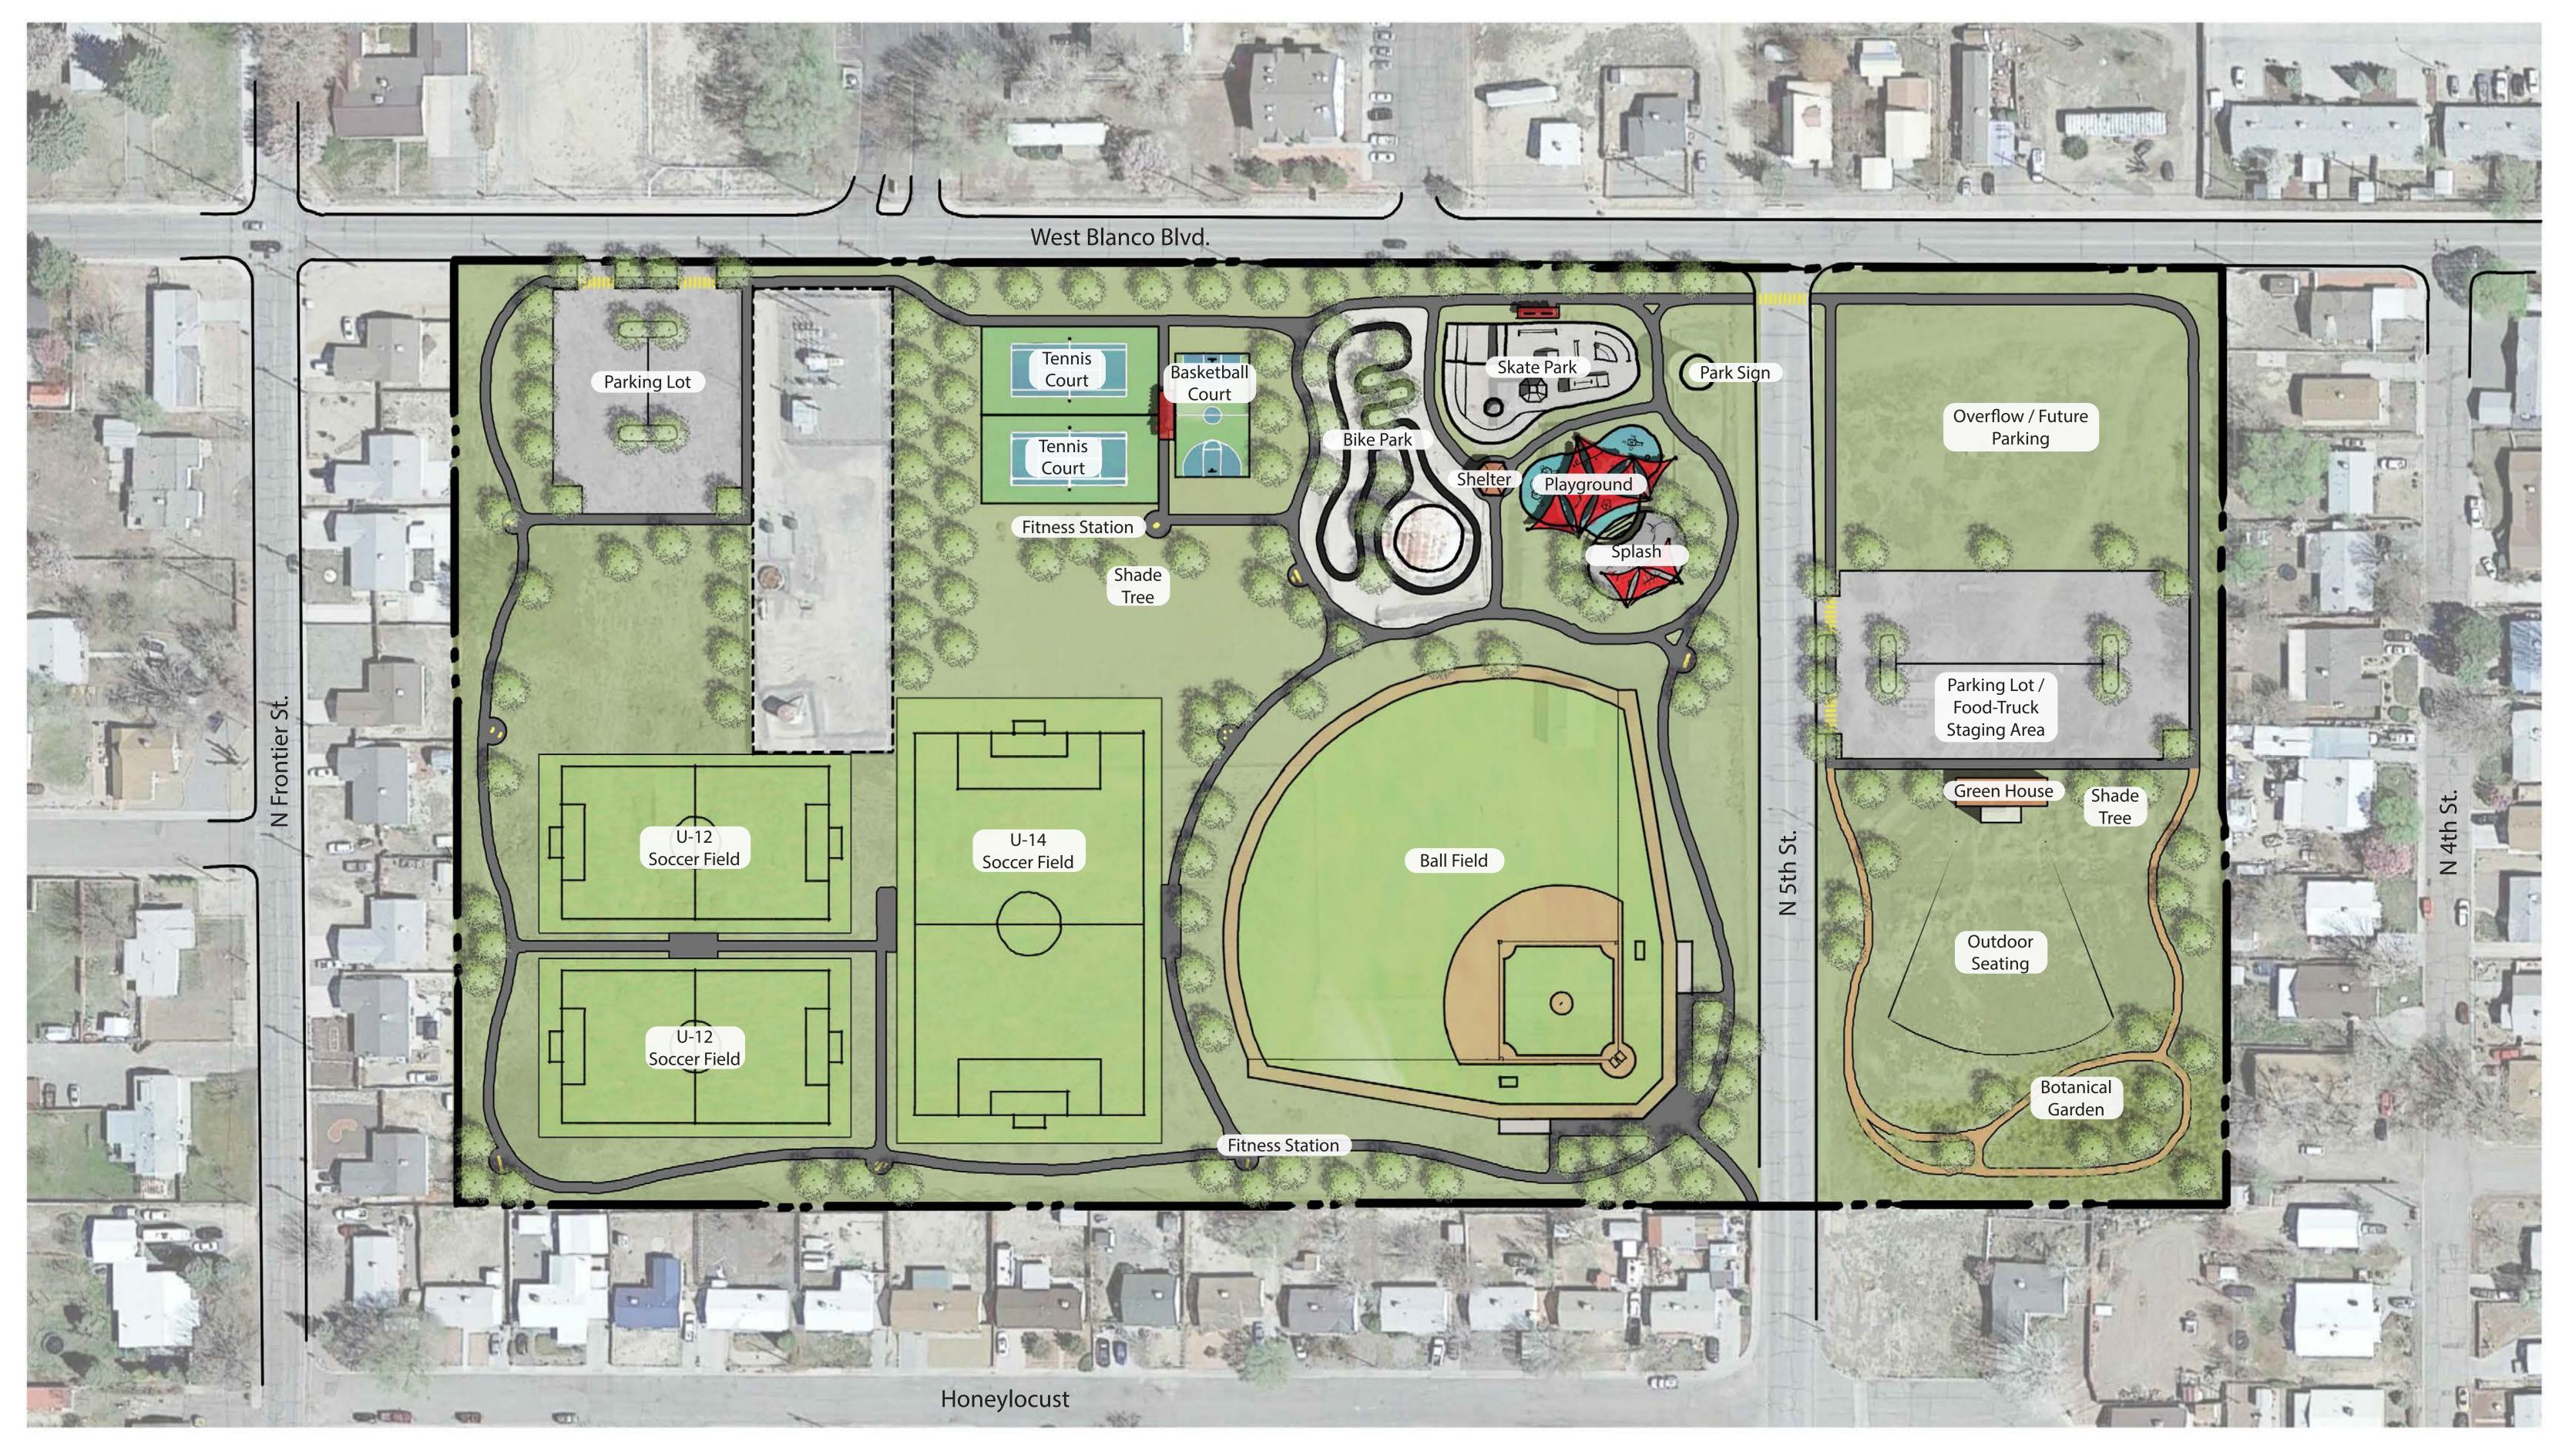

Conceptual Design Bloomfield Park

Bloomfield, New Mexico

Kansas State
University

## Skate Park, Bike Park, Playground, and Splashpad Bloomfield Park

Bloomfield, New Mexico

PREPARED FOR:

Kansas State University
- Technical Assistance
to Brownfields

## HITCHCOCK DESIGN GROUP Creating better places Bloomfield Park Mulit-Use Sport Fields Bloomfield Park

Bloomfield, New Mexico

Kansas State University - Technical Assistance to Brownfields

## Greenhouse and Botanical Garden Bloomfield Park

Bloomfield, New Mexico

EPARED FOR:

Kansas State University
- Technical Assistance
to Brownfields